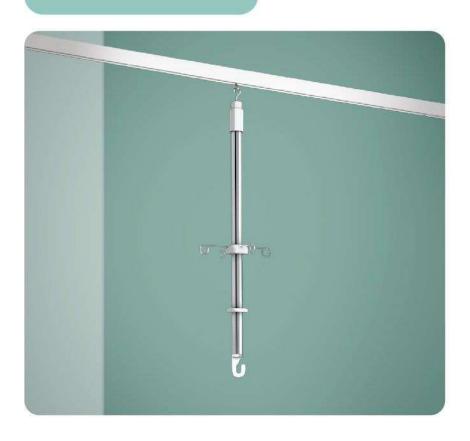

## IV HANGER BAG HOLDER

## IV 5100 IV HANGER & ACCESSORIES

Enhanced IV carriage is designed specifically for the overhead suspension of drip bags without the need to use of valuable floor space. It reduces jarring as it glides through curves and bends of cubical track. With just a flick of the wrist and half a turn it locks in place. Also helps to maintain the patient comfort by not disturbing the needles or tubes.