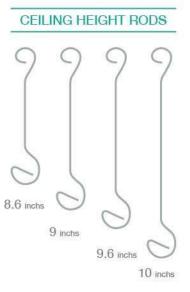

## IV HANGER BAG HOLDER

## IV 5100 IV HANGER & ACCESSORIES

Enhanced IV carriage is designed specifically for the overhead suspension of drip bags without the need to use of valuable floor space. It reduces jarring as it glides through curves and bends of cubical track. With just a flick of the wrist and half a turn it locks in place. Also helps to maintain the patient comfort by not disturbing the needles or tubes.

- Standard lengths available of 7', 8', 9' 12' and 16'.
- Comes in White backed acrylic enamel finish or clear anodized aluminium finish.